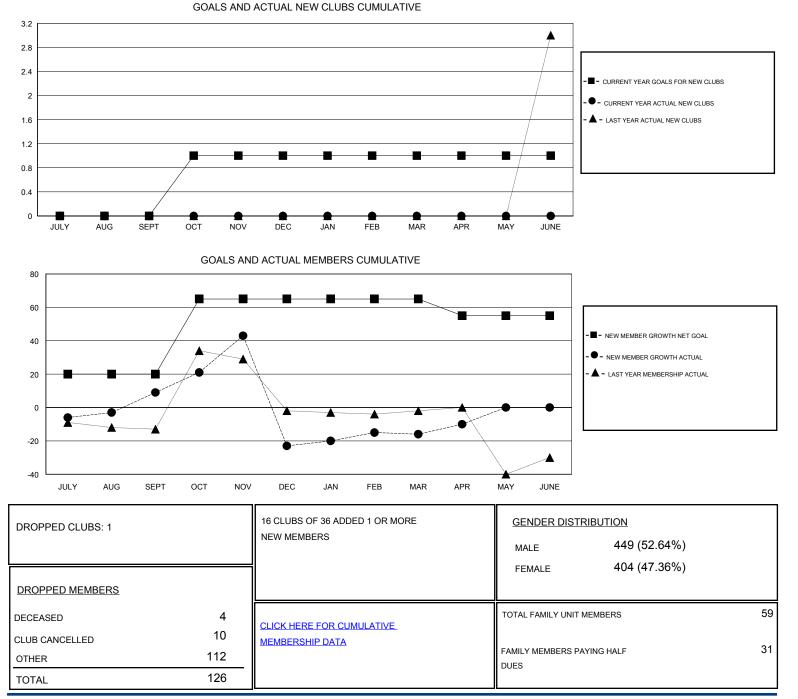

## LOCATION THAILAND

| GMT:    | SURANG                | RAT VARDHANABH | IUTI      | LOCATION THAILAND |                       |                                                                |                                                              | GMT CA                                             |
|---------|-----------------------|----------------|-----------|-------------------|-----------------------|----------------------------------------------------------------|--------------------------------------------------------------|----------------------------------------------------|
| Clubs   |                       |                |           |                   | Members               |                                                                |                                                              |                                                    |
|         | RESULTS FOR 2016-2017 |                |           |                   | RESULTS FOR 2016-2017 |                                                                |                                                              |                                                    |
| QUART   | rer                   | NEW CLUB GOAL  | NEW CLUBS | DROPPED CLUBS     | QUARTER               | NEW MEMBER GROWTH<br>NET GOAL (not reinstated<br>or transfers) | NEW MEMBER<br>GROWTH ACTUAL (not<br>reinstated or transfers) | DROPPED<br>MEMBERS ACTUAL<br>(including transfers) |
| JULY/AU | JG/SEPT               | 0              | 0         | 0                 | JULY/AUG/SEPT         | 20                                                             | 30                                                           | 21                                                 |
| OCT/NO  | V/DEC                 | 1              | 0         | 1                 | OCT/NOV/DEC           | 45                                                             | 71                                                           | 103                                                |
| JAN/FEE | B/MAR                 | 0              | 0         | 0                 | JAN/FEB/MAR           | 0                                                              | 8                                                            | 1                                                  |
| APR/MA  | Y/JUNE                | 0              | 0         | 0                 | APR/MAY/JUNE          | -10                                                            | 7                                                            | 1                                                  |